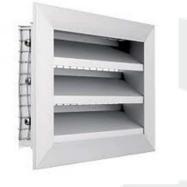

# SONAIR-G Ventilation Grilles

## **Aluminum Ventilation Grilles**

## Features:

- Construction: Hoop and fins in extruded aluminium.
- SONAIR-G75-outdoor grille equipped with rain shield fins, with 75 mm pitch and reinforcement from 1,0 m.
- Protective mesh in electrolytically galvanised sheet steel.
- Possibility to produce for large cross-sections in multiple modules.