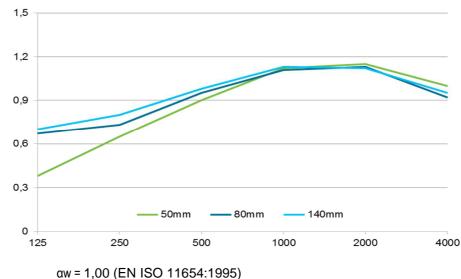

#### Composition

Manufactured from powder coated perforated steel, galvanized steel, or stainless steel, faced with acoustically absorptive material medium/ density – 50 mm thickness. Material shall be with laminated non-woven glass fibre fabric to provide protection Highly bio-degradable, no health risk; moisture-repellent; rot-proof impregnation and non-flammable.

- Fire class A1
- Sound absorption coefficients