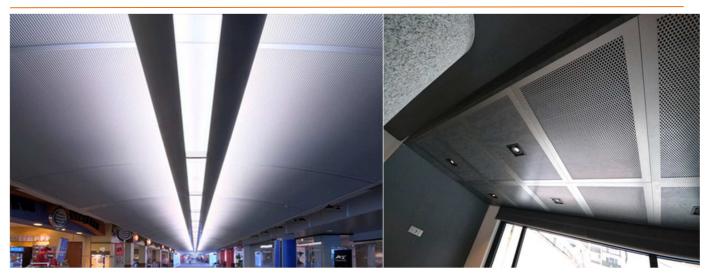

ALPHA SONIC panels are manufactured using a perforated steel case, enveloping an acoustic absorbent core making them ideal for high traffic areas such as corridors in schools or other demanding applications. Due to their rigid construction, ALPHA SONIC panels are also ideally suited for sports halls and gymnasiums where softer panels may by susceptible to impact damage. As ALPHA SONIC panels are easy to clean due to their perforated steel cases, they are also ideal for industrial applications where panels need to be cleaned easily such as factories or food preparation facilities.

#### **Typical Applications**

ALPHA SONIC Perforated sound absorptive panels are ideal for:

- Airports
- Bottling plants
- Gymnasiums, Houses of worship
- Jails and prisons
- Swimming pools, Test facilities
- Auditoriums
- Exhibition and Conference Centres
- Restaurants, Schools
- Music Practice Rooms
- Theatres and Concert Halls