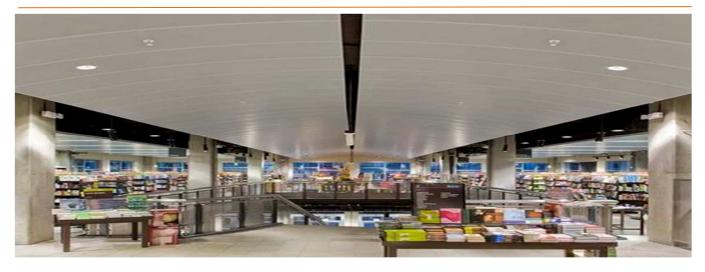

ALPHA SONIC panels are manufactured using a perforated steel case, enveloping an acoustic absorbent core making them ideal for high traffic areas such as corridors in schools or other demanding applications. Due to their rigid construction, ALPHA SONIC panels are also ideally suited for sports halls and gymnasiums where softer panels may by susceptible to impact damage. As ALPHA SONIC panels are easy to clean due to their perforated steel cases, they are also ideal for industrial applications where panels need to be cleaned easily such as factories or food preparation facilities.

#### **Typical Applications**

ALPHA SONIC Perforated sound absorptive panels are ideal for:

- Airports
- Bottling plants
- Gymnasiums, Houses of worship
- Jails and prisons
- Swimming pools, Test facilities
- Auditoriums
- Exhibition and Conference Centres
- Restaurants, Schools
- Music Practice Rooms
- Theatres and Concert Halls